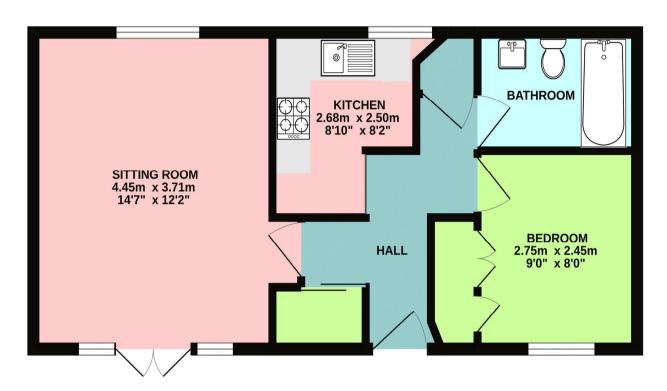

## GROUND FLOOR 42.0 sq.m. (452 sq.ft.) approx.

TOTAL FLOOR AREA: 42.0 sq.m. (452 sq.ft.) approx.

Measurements are approximate. Install the purpose only. Creator of plan Alpha EPC.

Paul Pieri Estate Agents Limited. Registered in England and Wales. Registered Number 10485522. Registered address Maple Suite, 10-12 High Street, Hungerford, Berkshire, United Kingdom, RG17 0DN. Directors: Paul Pieri & Lorna Pieri