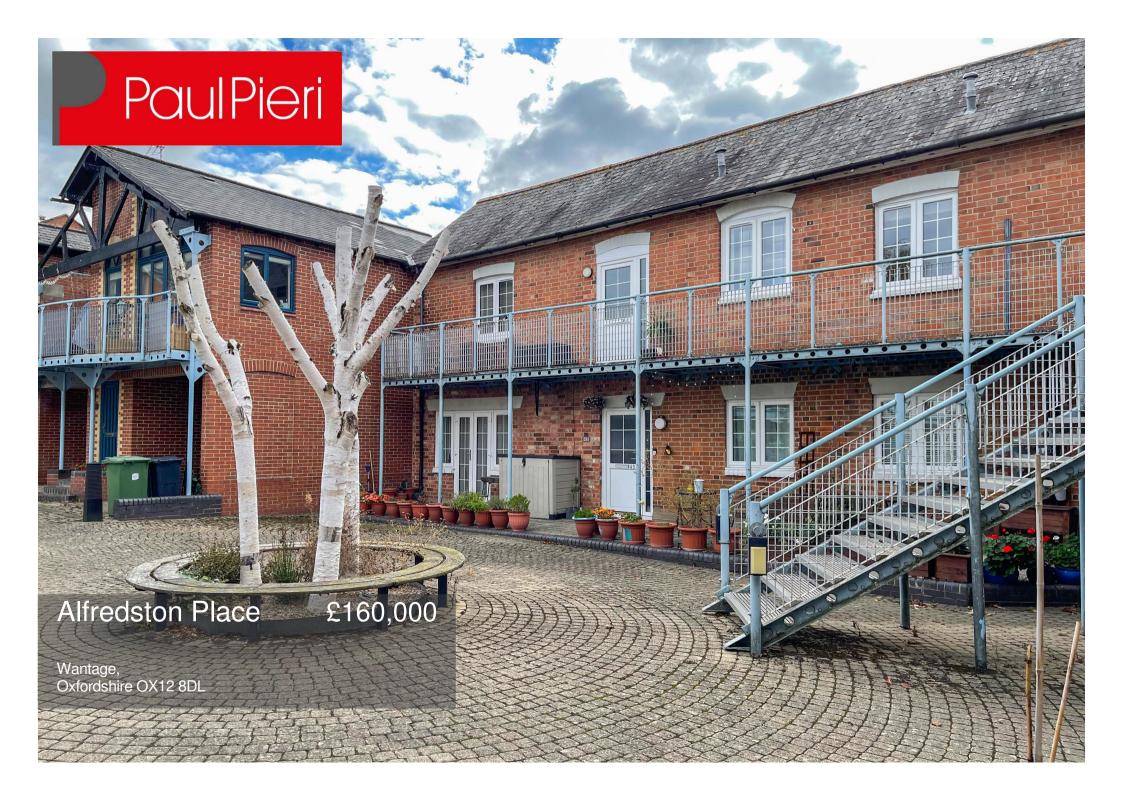

## Alfredston Place

Leasehold

£160,000

Smartly presented one bedroom ground floor flat located in this popular development conveniently located a short walk from Wantage Market Place and benefiting from allocated parking and generous visitors parking. Alfredston Place was converted from a Victorian foundry in the late 1980s and this particular apartment occupies part of the original buildings and benefits from many upgrades by the current owner to include new floors, new kitchen and bathroom and redecoration throughout. An ideal buy to let opportunity as well as being a superb first purchase opportunity.